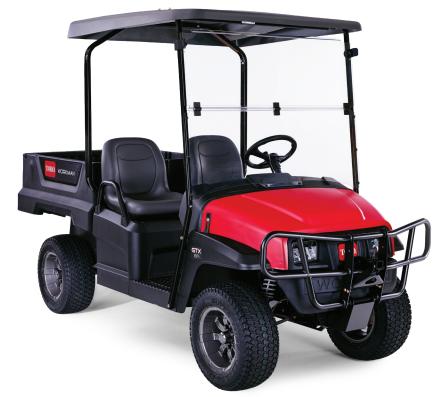

## **Please Click Here to Bid!**

The Workman® GTX is a grounds and turf crossover vehicle that boasts an unequalled combination of comfort, utility and control. Its increased power, improved steering and exclusive suspension and braking systems make the Workman GTX the most versatile, practical and comfortable utility vehicle in its class.

The Workman® GTX in this year's CGSA silent auction is configured with the Superintendent in mind. So whether you are running to different jobs around the property, moving people or materials, or transporting tools to crews that need them, the Workman GTX has the power and versatility to get the job done right.

- Workman® GTX Lifted EFI Gas-Powered (07059LT)
- Bench Seat
- 2-Person Canopy

- Folding Windshield
- Brush Guard
- Radio Mount