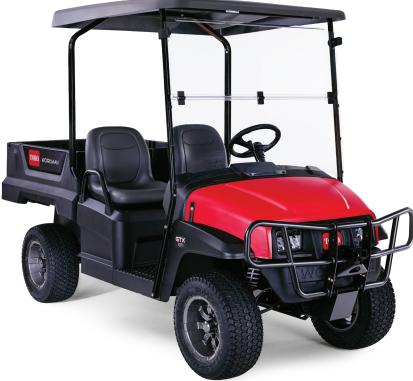

## WORKMAN<sup>®</sup> GTX

## **Please Click Here to Bid!**

The Workman<sup>®</sup> GTX is a grounds and turf crossover vehicle that boasts an unequalled combination of comfort, utility and control. Its increased power, improved steering and exclusive suspension and braking systems make the Workman GTX the most versatile, practical and comfortable utility vehicle in its class.

The Workman<sup>®</sup> GTX in this year's CGSA silent auction is configured with the Superintendent in mind. So whether you are running to different jobs around the property, moving people or materials, or transporting tools to crews that need them, the Workman GTX has the power and versatility to get the job done right.

- Workman<sup>®</sup> GTX Lifted EFI Gas-Powered (07059LT)
- Bench Seat
- 2-Person Canopy

- Folding Windshield
- Brush Guard
- Radio Mount